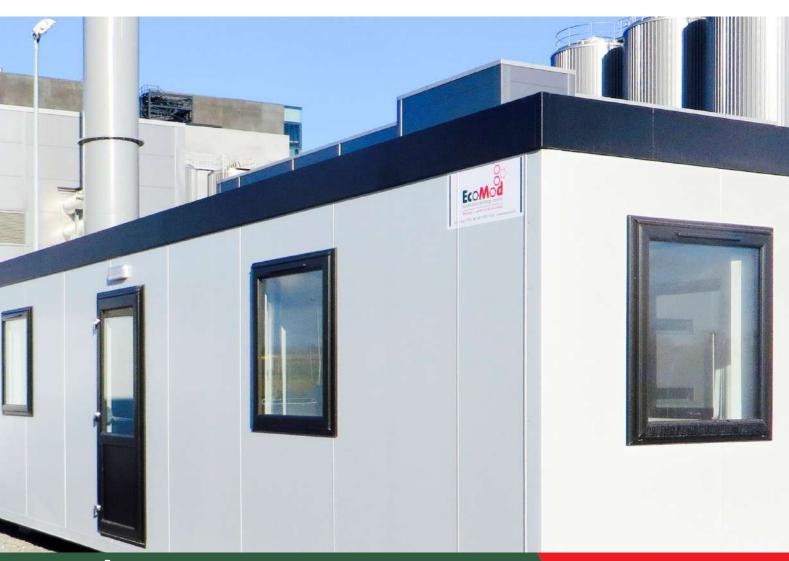

## Features of the SpaceMaker: catering to diverse business needs

The SpaceMaker is celebrated for its extraordinary versatility and customizability. Designed in various sizes – small, medium, and large – it caters to any specific business requirement. The units offer the possibility of linking or double-stacking them, which is further complemented by external staircases, providing unmatched flexibility in layout and design.

Manufactured offsite and transported to the chosen location, these units can be installed rapidly, ensuring minimal disruption to ongoing business operations. Internally, the layout of these portable buildings is highly customisable. They can accommodate a variety of amenities, including kitchenettes, partitioned offices, and locker rooms. This adaptability allows the SpaceMaker to be transformed into the perfect setting for a variety of purposes, such as offices, training rooms, meeting areas, canteens, warehouse offices, or security stations.

One of the SpaceMaker's most commendable features is its environmental sustainability. It offers a more eco-friendly alternative to traditional construction methods. Through innovative design and manufacturing, the SpaceMaker significantly reduces the overall carbon footprint, aligning with eco-conscious business practices.