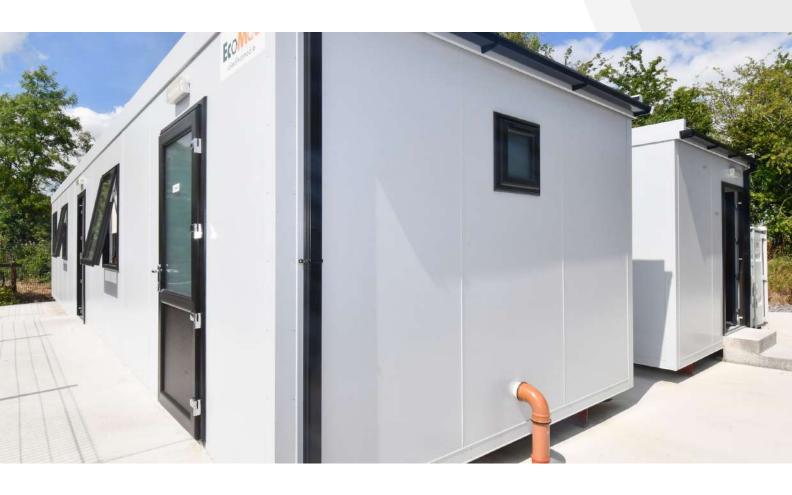

## Features of the SpaceMaker: catering to diverse business needs

The SpaceMaker is celebrated for its extraordinary versatility and customizability. Designed in various sizes – small, medium, and large – it caters to any specific business requirement. The units offer the possibility of linking or double-stacking them, which is further complemented by external staircases, providing unmatched flexibility in layout and design.

Manufactured offsite and transported to the chosen location, these units can be installed rapidly, ensuring minimal disruption to ongoing business operations. Internally, the layout of these portable buildings is highly customisable. They can accommodate a variety of amenities, including kitchenettes, partitioned offices, and locker rooms. This adaptability allows the SpaceMaker to be transformed into the perfect setting for a variety of purposes, such as offices, training rooms, meeting areas, canteens, warehouse offices, or security stations.